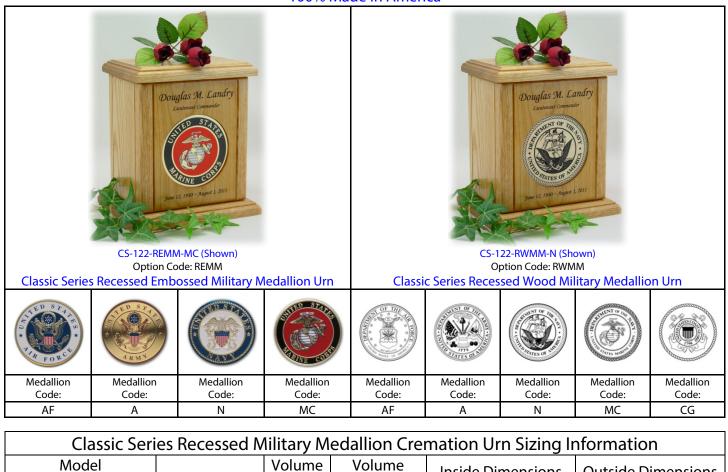

The Classis Series Recessed Military Medallion urns are solid wood cremation urns that have an embossed or wood military medallion recessed into the wooden urn. The Recessed Military Medallion urn is a combination of select grade solid red oak and red alder wood. The Recessed Military Medallion urns can be engraved with text such as name, rank or sentiment, dates and optional backside poem engraving. The Recessed Military Medallion urns are available in five sizes with option Memory Chest. Cremains are loaded through the bottom with the removal of 4 to 8 (depending on urn size) #2 Phillips /Square Head

screws. A 2- mil. poly liner is included with each urn to place the cremains into before placing inside the urn.

100% Made In America

| <b>Model</b><br>XXXX = Option Code<br>XX = Medallion Code | Urn Purpose      | Volume<br><sup>Cubic</sup><br>Inches | Volume<br>W/ Memory Chest<br>Cubic Inches | Inside Dimensions  | Outside Dimensions        |  |
|-----------------------------------------------------------|------------------|--------------------------------------|-------------------------------------------|--------------------|---------------------------|--|
| CS-50-XXXX-XX                                             | Keepsake/Sharing | 50                                   | 32                                        | 4″ X 2-1/2″ X 5″   | 6-5/8" X 5-1/8" X 6-1/2"  |  |
| CS-122-XXXX-XX                                            | Keepsake/Sharing | 122                                  | 92                                        | 5″ X 3-1/2″ X 7″   | 7-5/8″ X 6-1/8″ X 8-1/2″  |  |
| CS-200-XXXX-XX                                            | Std. Adult       | 216                                  | 168                                       | 6″ X 4-1/2″ X 8″   | 8-5/8" X 7-1/8" X 9-1/2"  |  |
| CS-244-XXXX-XX*                                           | Adult Plus       | 243                                  | 195                                       | 6″ X 4-1/2″ X 9″   | 8-5/8" X 7-1/8" X 10-1/2" |  |
| CS-400-XXXX-XX*                                           | Companion        | 2-216                                | 2-168                                     | 2-6" X 4-1/2" X 8" | 16-1/8" X 7-1/8" X 9-1/2" |  |
|                                                           |                  |                                      |                                           |                    |                           |  |